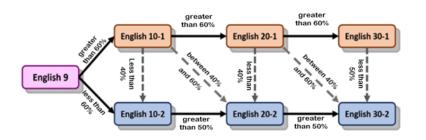

## Senior High Recommended Averages Quick Guide

Math Science

Recommended averages to proceed to next level

English

Recommended averages to proceed to next level

Social

Recommended averages to proceed to next level