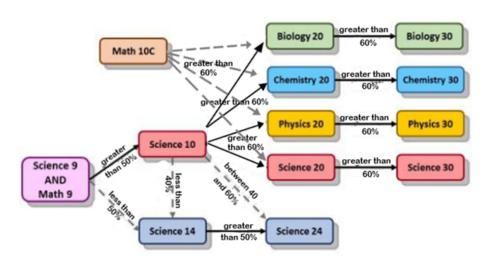

## Senior High Recommended Averages Quick Guide

Math Science

Recommended averages to proceed to next level

English

Recommended averages to proceed to next level

Social

Recommended averages to proceed to next level