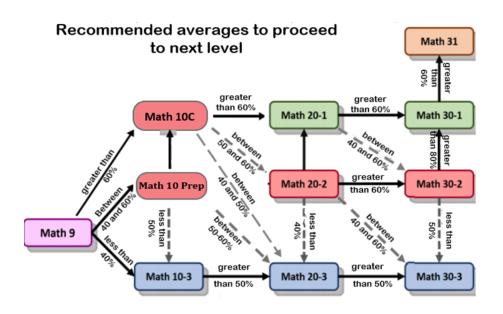

## Senior High Recommended Averages Quick Guide

Math Science

Recommended averages to proceed to next level

English

Recommended averages to proceed to next level

Social

Recommended averages to proceed to next level