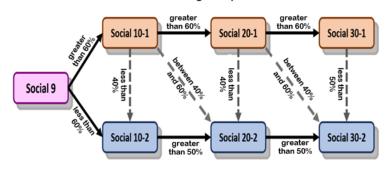

## Senior High Recommended Averages Quick Guide

Math Science

Recommended averages to proceed to next level

English

Recommended averages to proceed to next level

Social

Recommended averages to proceed to next level